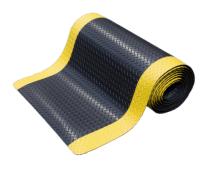

## **DIAMOND PLATE**

Diamond Plate is an excellent alternative offering unparalleled comfort, plus a high tech look and a great abrasion and chemical resistant top. A deeply embossed PVC surface with vinyl sponge underlay gives excellent anti-fatigue properties plus the safety of brightly contrasting yellow edges.

## **FEATURES**

- Ideal for workbenches, work stations, cafes, service station desks
- High quality anti-fatigue mat
- Durable PVC surface
- Industrial checker-plate finish
- Can be cut to custom lengths
- All edges bevelled for safety
- Indoor use