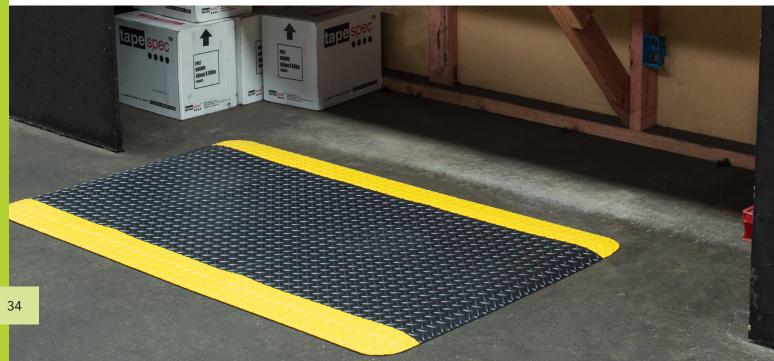

## **DIAMOND PLATE**

Diamond Plate is an excellent alternative offering unparalleled comfort, plus a high tech look and a great abrasion and chemical resistant top. A deeply embossed PVC surface with vinyl sponge underlay gives excellent anti-fatigue properties plus the safety of brightly contrasting yellow edges.

## **FEATURES**

- Ideal for workbenches, work stations, cafes, service station desks
- High quality anti-fatigue mat
- Durable PVC surface
- Industrial checker-plate finish
- Can be cut to custom lengths
- All edges bevelled for safety
- Indoor use