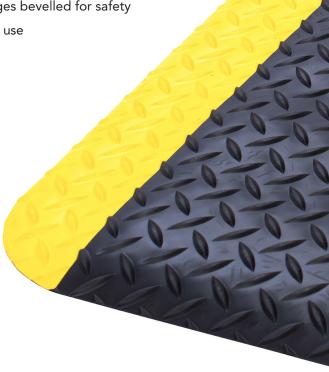

## **DIAMOND PLATE**

Diamond Plate is an excellent alternative offering unparalleled comfort, plus a high tech look and a great abrasion and chemical resistant top. A deeply embossed PVC surface with vinyl sponge underlay gives excellent anti-fatigue properties plus the safety of brightly contrasting yellow edges.

## **FEATURES**

- Ideal for workbenches, work stations, cafes, service station desks
- High quality anti-fatigue mat
- Durable PVC surface
- Industrial checker-plate finish
- Can be cut to custom lengths
- All edges bevelled for safety
- Indoor use